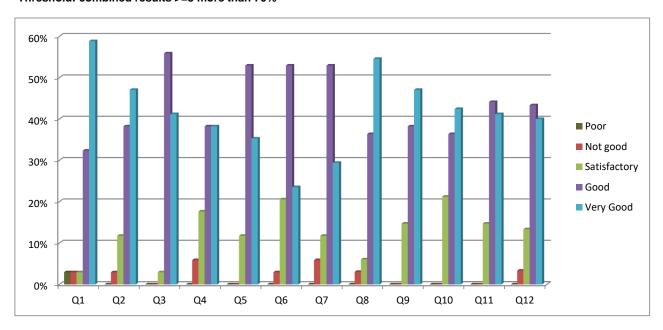

## FOODQA 2nd Industry-Academia Council Meeting November 23rd, 2017

| in Food Safe | Evaluation Report of 2nd FOODQA Industry-Academia Council Meeting                   |    |      | 9        | Satisfacto |      | Very |       | combined |            |
|--------------|-------------------------------------------------------------------------------------|----|------|----------|------------|------|------|-------|----------|------------|
|              | (23 November 2017)                                                                  | n  | Poor | Not good | ry         | Good | Good | Total | % >=3    | Conclusion |
| Q1           | What is your opinion of the general organization and facilities of the event?       | 34 | 3%   | 3%       | 3%         | 32%  | 59%  | 100%  | 94%      | Pass       |
| Q2           | To which extent did the event live up to your expectations?                         | 34 | 0%   | 3%       | 12%        | 38%  | 47%  | 100%  | 97%      | Pass       |
| Q3           | What is your opinion of the presenters/facilitators?                                | 34 | 0%   | 0%       | 3%         | 56%  | 41%  | 100%  | 100%     | Pass       |
| Q4           | How do you evaluate the information and the material that was distributed before an | 34 | 0%   | 6%       | 18%        | 38%  | 38%  | 100%  | 94%      | Pass       |
| Q5           | How do you evaluate the agenda of the event?                                        | 34 | 0%   | 0%       | 12%        | 53%  | 35%  | 100%  | 100%     | Pass       |
| Q6           | How do you evaluate the technical resources used?                                   | 34 | 0%   | 3%       | 21%        | 53%  | 24%  | 100%  | 97%      | Pass       |
| Q7           | How effective do you think was the methodologies used?                              | 34 | 0%   | 6%       | 12%        | 53%  | 29%  | 100%  | 94%      | Pass       |
| Q8           | How useful was the event?                                                           | 33 | 0%   | 3%       | 6%         | 36%  | 55%  | 100%  | 97%      | Pass       |
| Q9           | How valuable was the event for your professional growth?                            | 34 | 0%   | 0%       | 15%        | 38%  | 47%  | 100%  | 100%     | Pass       |
| Q10          | How satisfied are you from the level of participation to the event proceedings?     | 33 | 0%   | 0%       | 21%        | 36%  | 42%  | 100%  | 100%     | Pass       |
| Q11          | Do you feel that the targets of the event have been fulfilled?                      | 34 | 0%   | 0%       | 15%        | 44%  | 41%  | 100%  | 100%     | Pass       |
| Q12          | How do you evaluate the accommodation and catering of the event? (*)                | 30 | 0%   | 3%       | 13%        | 43%  | 40%  | 100%  | 97%      | Pass       |

## Threshold: combined results >= 3 more than 70%